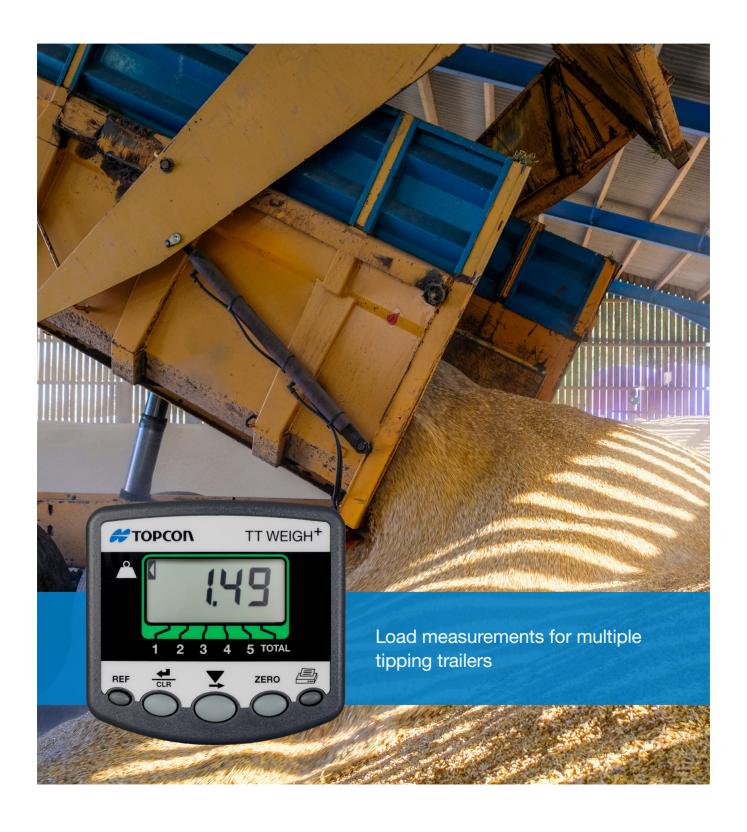

## Agriculture Material Weighing

TT Weigh+

## Accurate, real-time load measurement

(Tonnes, Kg, Lbs)

# Fast, accurate load weighing

Specifically designed for multiple tipping trailers, TT Weigh+ combines an integrated sensor to measure hydraulic pressure with an easy-to-use display providing you with accurate, real-time load measurements.