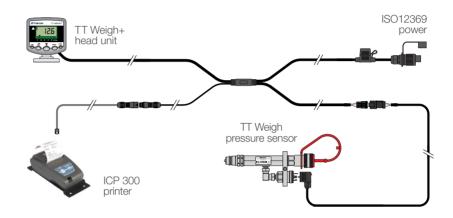

### **Schematic**

| SPECIFICATIONS           |                                       |
|--------------------------|---------------------------------------|
| Operating Voltage        | 10 – 30 VDC                           |
| Sensor Range             | 0 – 250 bar                           |
| Temperature Range        | -20° to +40°C operating               |
| System Accuracy          | +/- 3% of trailer capacity            |
| Environmental Protection | Instrument until IP67 and sensor IP65 |
| EMC                      | 2014/30/EU, ISO 14982                 |